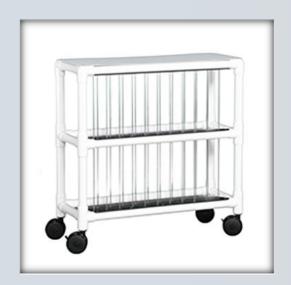

## **Storage Chart System**

| Technical Data   |                |  |
|------------------|----------------|--|
| Height:          | 37"            |  |
| Width:           | 36"            |  |
| Depth:           | 14.5"          |  |
| Weight:          | 50 lbs         |  |
| Ship Weight:     | 55 lbs         |  |
| Shipping Method: | Common Carrier |  |

| Ordering Options |  |
|------------------|--|
| NCR20 S          |  |

These attractive and affordable mobile notebook chart racks allow you to store and transport charts easily throughout your facility for:

## **Features:**

- Our system accommodates notebook ring binder charts
- For binder back width of less than 2.75"
- Holds 20 ring binders
- Superior dual-wheel 3" casters, two locking
- An attractive lock system is optional